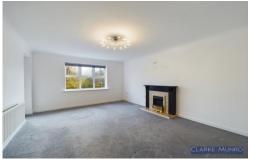

#### Lounge

Double glazed window to front, double glazed door leads onto balcony area, wall mounted radiator, fire surround with electric fire.