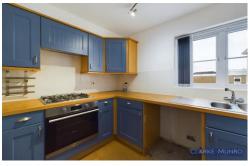

#### **Kitchen**

Range of matching wall & base units, laminate work surfaces, stainless steel 1 1/2 bowl sink unit & drainer, integral electric oven, gas hob, double glazed window to side, tiled splashbacks, laminate flooring, boiler concealed in cupboard.