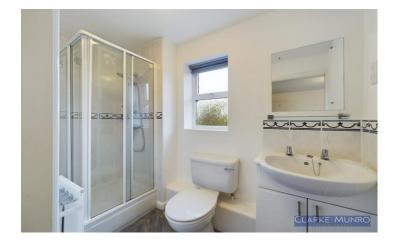

#### En Suite

Shower enclosure with mixer shower, folding glass shower door, close coupled w/c, sink in vanity unit, tiled splashbacks, shaver point, double glazed window to rear, extractor fan, radiator.

#### **Bathroom**

Three piece bathroom suite comprising; panelled bath, mixer shower over, double glazed window to side, close coupled w/c, pedestal wash hand basin with tiled splashbacks, radiator.