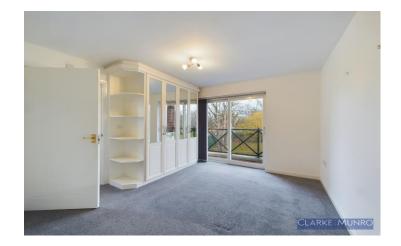

#### **Bedroom 1**

Double glazed sliding patio doors open onto balcony, radiator, built in wardrobes.