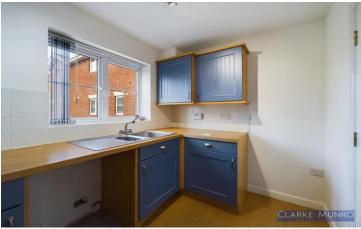

#### **Kitchen**

Range of matching wall & base units, laminate work surfaces, stainless steel 1 1/2 bowl sink unit & drainer, integral electric oven, gas hob, double glazed window to side, tiled splashbacks, laminate flooring, boiler concealed in cupboard.