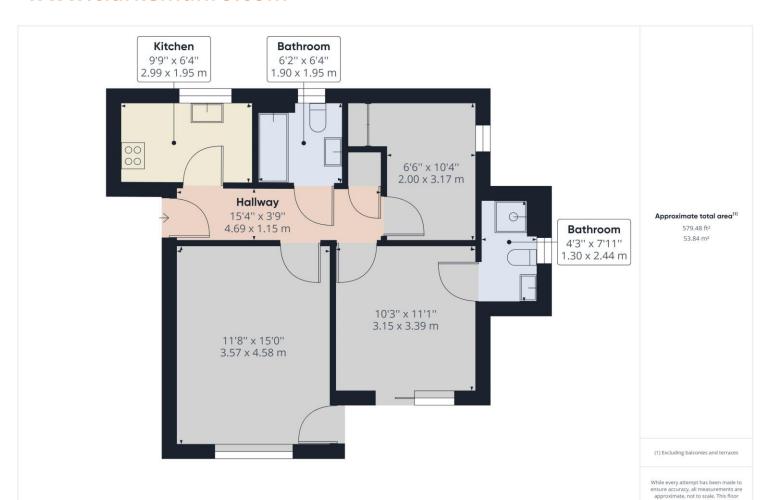

## **Property Description:**

Clarke Munro are delighted to offer for sale this immaculate 2 bedroom apartment which benefits from no onward chain. Handily located for all local amenities and set on the first floor this lovely apartment comprises of Communal hallway, entrance hall, kitchen with a range of matching units and space for appliances, lounge with electric fire with door to balcony space, Master bedroom with fitted wardrobes and ensuite shower room, Bedroom 2 with wardrobes and main bathroom with three piece suite. Externally is allocated parking and security gates with entry fob. An early viewing is recommended to avoid disappointment.

#### **Hallway**

Telephone intercom system, radiator.

#### Lounge

Double glazed window to front, double glazed door leads onto balcony area, wall mounted radiator, fire surround with electric fire.

#### **Kitchen**

Range of matching wall & base units, laminate work surfaces, stainless steel 1 1/2 bowl sink unit & drainer, integral electric oven, gas hob, double glazed window to side, tiled splashbacks, laminate flooring, boiler concealed in cupboard.

#### **Bedroom 1**

Double glazed sliding patio doors open onto balcony, radiator, built in wardrobes.

#### En Suite

Shower enclosure with mixer shower, folding glass shower door, close coupled w/c, sink in vanity unit, tiled splashbacks, shaver point, double glazed window to rear, extractor fan, radiator.

#### **Bedroom 2**

Double glazed window to side, built in wardrobes, radiator.

#### **Bathroom**

Three piece bathroom suite comprising; panelled bath, mixer shower over, double glazed window to side, close coupled w/c, pedestal wash hand basin with tiled splashbacks, radiator.

#### **Externally**

Communal parking with electric remote controlled gates.