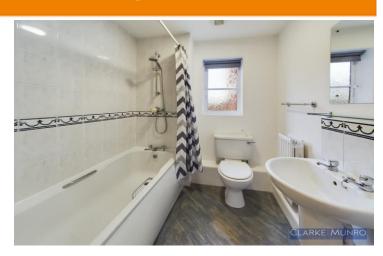

#### **Bathroom**

Three piece bathroom suite comprising; panelled bath, mixer shower over, double glazed window to side, close coupled w/c, pedestal wash hand basin with tiled splashbacks, radiator.