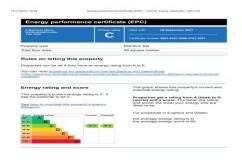

#### **Energy Performance Certificate**

The energy efficiency rating is a measure of the overall efficiency of a home. The higher the rating the more energy efficient the home is and the lower the fuel bills will be.