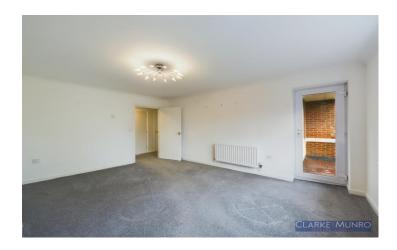

#### Lounge

Double glazed window to front, double glazed door leads onto balcony area, wall mounted radiator, fire surround with electric fire.